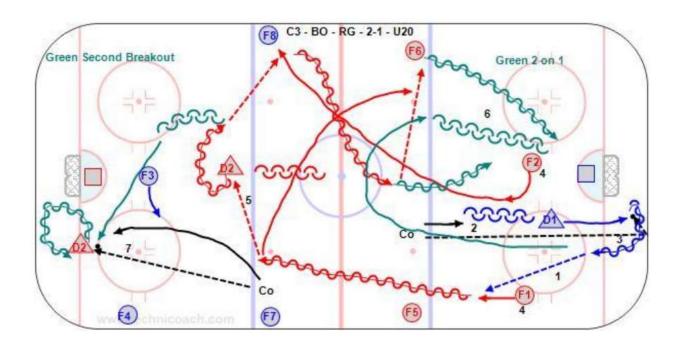

## C3 - BO - RG - 2-1 - U20

## **Key Points:**

Defense do an escape move when they get the puck. Forwards give game-like support on the boards and in the middle lane.

## Description:

- 1. F1-F2-D1 leave from the neutral zone and D2 follow.
- 2. Coach shoot a puck in and take away one passing lane.
- 3. D1 make an escape move and skate between the dots before making a breakout pass.
- 4. One F give an outlet along the strong side boards and the other mirror D1 from the middle lane.
- 5. Regroup with D2 in the neutral zone giving wall and middle support.
- 6. F1-F2 attack 2-1 vs. D1 using the 'One high one low, one fast one slow' principle.
- 7. Repeat at the other end with D2-F3-F4 breaking out and regroup with D3.
- \* This rotation is effective up to 3-2 or send out 1 to 3 F and 1 or 2 D to teach awareness.