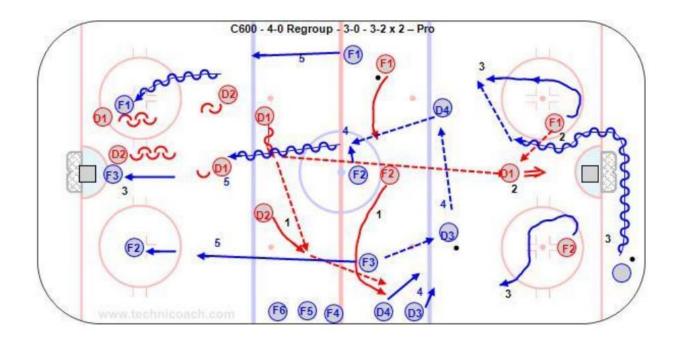

## C600 - 4-0 Regroup - 3-0 - 3-2 x 2 - Pro

## **Key Points:**

Middle D jump up to take the shot on the first rush. Attack with speed and support from all three lanes.

## Description:

- 1. Start with a neutral zone regroup F1-F2 with D1-D2.
- 2. F1-F2 attack the net and the middle D join and shoot the trailer pass.
- 3. F3 start a 3-2 rush with F1-F2 vs. D1-D2.
- 4. D3-D4 follow and get a new puck to regroup with D1-F2-F3 in the neutral zone.
- 5. F1-F2-F3 attack 3-2 vs. D1-D2 a second time.
- 6. Repeat with F4-F5 regrouping with D3-D4.