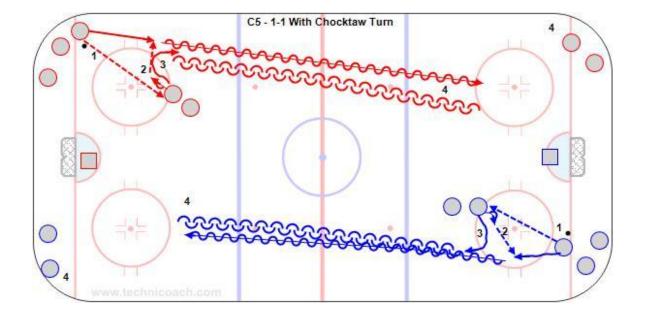

## C5 - 1-1 With Chocktaw Turn

## Description:

- 1. Attacker pass to defender.
- 2. Defender skate forward and pass to attacker.
- 3. Defender make a Chocktaw turn from forward to backward.
- 4. Attack 1-1 and go to the far corner.
- 5. When everyone is finished go the other way.