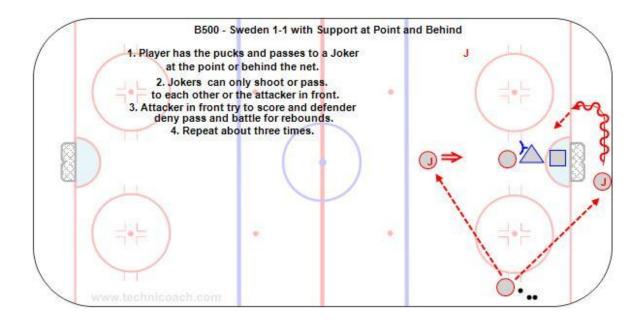

B500 - Sweden 1-1 in Front and Offensive Support at Point and Behind Net

## **Key Point:**

The most dangerous attacker is in front of the net. Play 2-1 but really a 2-2 as the goalie takes the shooter and defender denies the pass. Seal the stick to the outside on the shot and tie up the stick and then look for the rebound after the shot.

## Description:

- 1. Player has the pucks and passes to a Joker at the point or behind the net.
- 2. Jokers can only shoot or pass to each other or the attacker in front.
- 3. Attacker in front try to score and defender deny pass and battle for rebounds.
- 4. Repeat about three times.