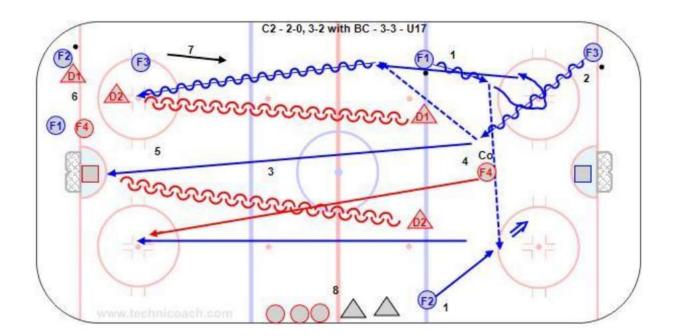

## C2 - 2-0, 3-2 with BC - 3-3 - U17

## Key Points:

Attack quickly and make the first play early to get a scoring chance before the backchecker can make it a 3-3. Attack with the middle drive. Defenders delay the play to give time for the backchecker to pick up a man.

## Description:

- 1. F1-F2 attack 2-0 from the blue line.
- 2. After the shot F3 join them with a puck from the corner.
- 3. Attack 3-2 vs. D1-D2.
- 4. Coach tells the defending forward F4 when to backcheck.
- 5. Defenders communicate to cover one attacker each.
- 6. F1-F2-F3 continue 3-3 vs. D1-D2-D3 until the whistle.
- 7. Hustle out of the zone.
- 8. Repeat with the next group.
- \* Option is to play until a goal, puck is frozen or D skates the puck out or pass to a coach at the blue line.