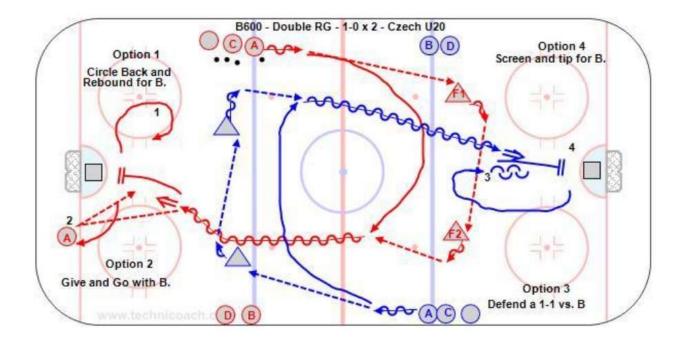

## **Description:**

- 1. Shooters line up at diagonal blue lines.
- 2. A from each line leave and pass to D1 and mirror the D's passes.
- 3. D1 hinge and pass to D2.
- 4. D2 pass to A.
- 5. A skate in and shoot.
- 6. A circle back and rebound for B the next shooter.
- 7. B leave from the other diagonal blue lines and pass to D2 to D1 to B's who shoot.

\*Options: A could give and go with B. A could defend a 1-1 vs. B. A can screen and tip for B.

http://www.hockeycoachingabcs.com/mediagallery/media.php?f=0&sort=0&s=20150816222649647