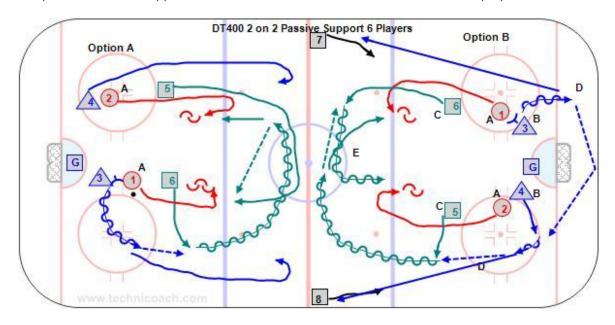

## DT400 - 2 on 2 Passive Support 6 Players

## **Key Points:**

Players support from the top of the slot as if they are wingers and can steal the puck if the attackers go too high. Strong side support be on the boards and facing the passer and weak side cut across the ice giving a target

Create offensive 2 on 1's.

## **Description:**

- A. 1 and 2 attack vs 3 and 4.
- B. 3 and 4 defend.
- C. 5 and 6 follow and support from top of circles.
- D. On a goal, frozen puck or transition 3 or 4 pass to 5 or 6.
- E. 3 and 4 support defensive 1 and 2 from the top of the circles.
- F. Option A. Repeat this rotation if only 6 players.
- G. Option B. 7 and 8 support defense and 3 and 4 would rest. With 8 or more players have two teams.