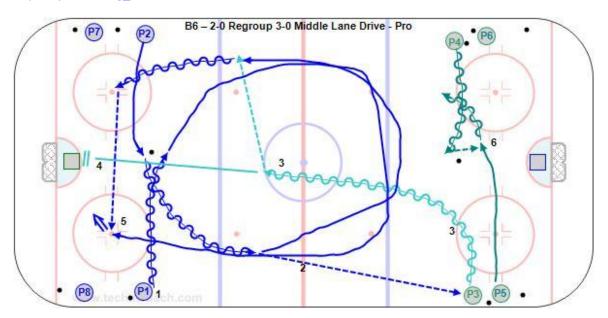

## B6 – 2-0 Regroup 3-0 Middle Lane Drive – Pro

## Description:

- 1. P1 cross and drop to P2.
- 2. P3 carry the puck and regroup with P3 at the other end.
- 3. P3 skate to the 'big ice' between the dots and pass to P1 before the blue line.
- 4. P3 skate hard to the net and stop.
- 5. P1 pass across to P2 who one times the shot.
- 6. P4 and P5 repeat from the other end of the ice.
- \* P1 could shoot to score, make a pass off the pads to P2 or pass to P3.
- \* Weak side attacker save ice and be ready to shoot from near the dot.