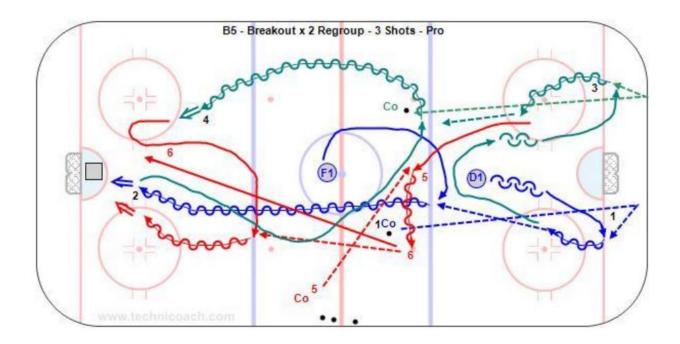

## B5 - Breakout x 2 Regroup - 3 Shots - Pro

## **Key Points:**

Shoulder check, skate between the dots, forward time to skate into the pass and give a target, pass while skating.

## Description:

- 1. Coach dump the puck into the corner for D1 who passes to F1.
- 2. F1 attack and shoot at the far end.
- 3. Coach dump the puck into the other corner for D1 who passes to F1.
- 4. F1 attack a second time at shoot at the far end.
- 5. Coach pass to D1 near the defensive blue line.
- 6. D1 regroup and pass to F1 and join the rush.