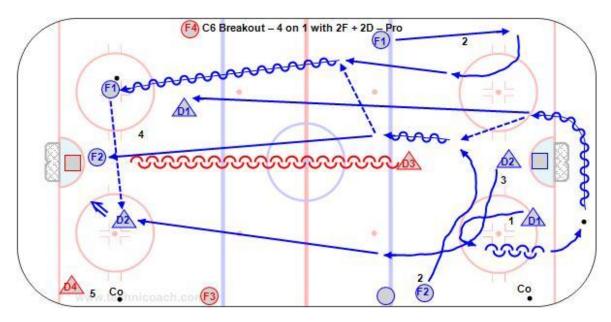

## C6 Breakout – 4 on 1 with 2F + 2D – Pro

## Description:

- 1. D1 skate to the top of the circle and back for a puck.
- 2. F1 and F2 give support in the middle lane and wide lane.
- 3. D2 leave from front of net and join the rush in the weak side lane.
- 4. F1-F2-D2-D1 attack 4-1 vs. D3 and D1 follow the rush.
- 5. Repeat with D4 skating up and back and breaking out with D3, F3, F4 vs. D1.

\*Net front D can also join the attack from the middle lane.

\*Attack using a Middle drive.

http://www.hockeycoachingabcs.com/mediagallery/media.php?f=0&sort=0&s=20150103085021666