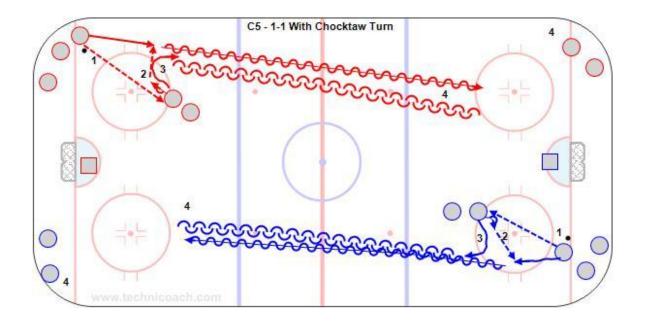

## Description:

- 1. Attacker pass to defender.
- 2. Defender skate forward and pass to attacker.
- 3. Defender make a Chocktaw turn from forward to backward.
- 4. Attack 1-1 and go to the far corner.
- 5. When everyone is finished go the other way.