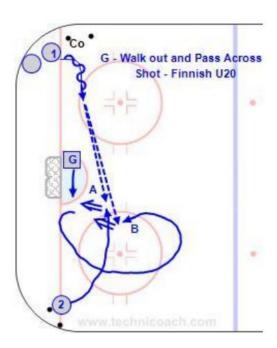

## G - Walk out and Pass Across - Shot - Finnish U20

## **Key Points:**

Goalie be square with the puck carrier out of the corner and push and slide across to be square to the one timer shot on the far side.

## Description:

A. Player one walk out of the corner and pass to player two going to the net from the far corner. Player two take a one time shot.

B. Player two circle back and go to the far post from the top of the circle. Player one get a second puck and skate out of the corner and pass to player two.