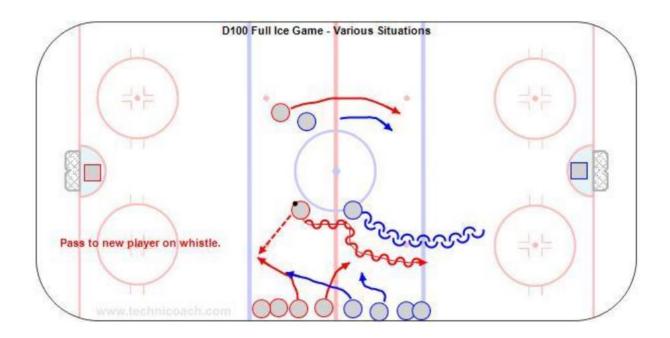

## **D100 Full Ice Game - Various Situations**

## Key Points:

Switch between all four game roles.

1-puck carrier.

2-puck support.

3-check puck carrier.

4-cover away from the puck.

Situations: offense, defense, loose puck.

## **Description:**

- 1. Start with the players line up along the boards in the neurtal zone.
- 2. Play situations from 1-1 to 4-4, including uneven situations like 2 on 3.
- 3. Play for 30" and pass to teammate on the whistle.
- 4. On a goal defenders must touch the red line.
- 5. Keep score.
- \* Coach can add rules for tactics such as goals only on give and go plays, or focus on a skill i.e. specify certain kinds of passes.