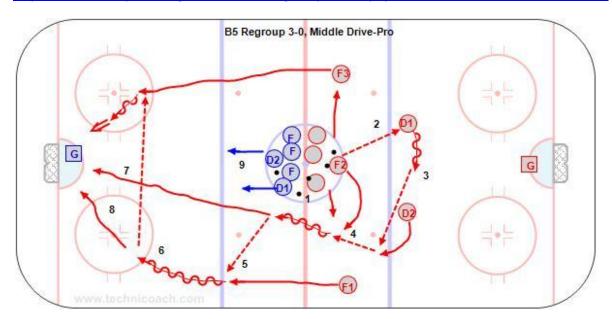

## B5 Regroup 3-0, Middle Drive-Pro

## **Key Points:**

Defense move quickly and hinge the pass up the middle. Pass hard. Centre give the stick and skates as a flat target. Middle drive hard to the net.

## Description:

- 1. All the players are inside the middle circle.
- 2. Red D1get a pass from a Red F2.
- 3. Red D hinge and pass D1 to D2.
- 4. D2 pass to F2 supporting in the middle.
- 5. F2 pass to F1 on the strong side.
- 6. F1 gain blueline and pass wide to F3.
- 7. F2 middle drive skating hard to the net.
- 8. F3 shoot and all crash the net for a rebound.
- 9. Blue repeat in the other direction.