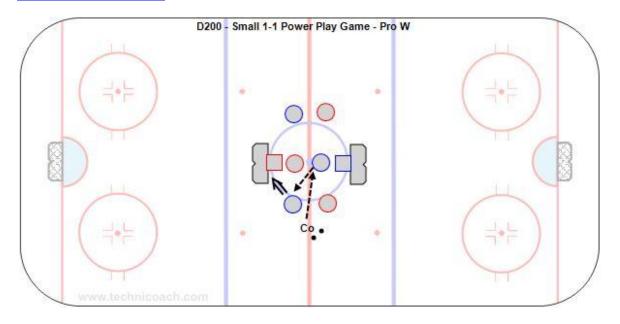

## Description:

- 1. Nets are on the outside of the middle circle.
- 2. Each team has one player in front to their net and a player on each side.
- 3. Coach pass in a puck and try to score with one touch shots and passes.
- 4. Play 45" and rotate players.
- \* Move into open passing lanes and have the stick back ready to shoot or pass.
- \* Keep score.