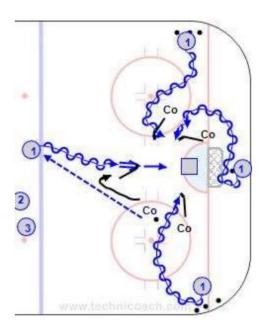

## Description:

- 1. Get a pass from the coach at the blue line, skate in and shoot while moving then follow the shot for a rebound.
- 2. Goalie place a puck behind the net and the attacker fake and walk out while protecting the puck from the defenders stick.
- 3. Attacker skate to the corner and get a puck and walk in while protecting the puck and get a shot and look for a rebound.
- 4. Repeat the walk in from the other corner.