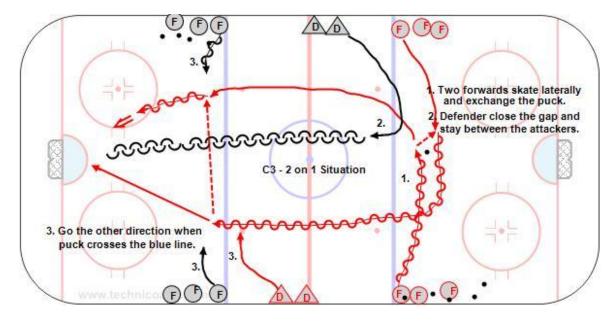

## C3 2-1 Both Directions - Pro

## Key Point:

Make one touch pass to each player. Face the puck and give a target.

## **Description:**

- 1. D makes the first pass to the F and two forwards skate laterally and exchange the puck.
- 2. Defender close the gap and stay between the attackers.
- 3. Go the other direction when the puck crosses the blue line.