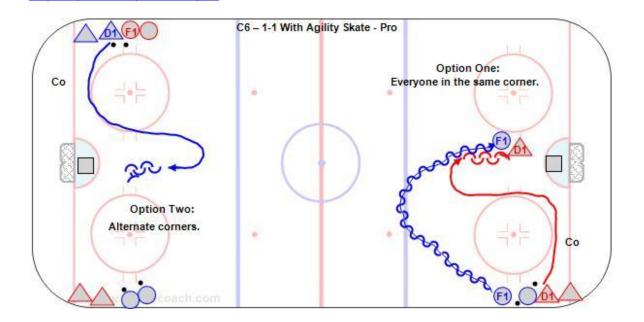

## **Key Points:**

Defender must skate out quickly to close the gap with the attacker. Attacker make quick fakes and protect the puck to get a shot. Defend on the net side with: 'Body on body and stick on the puck.; Defender box the attacker out and take the stick after a shot.

## Description:

- 1. Everyone start from the corner.
- 2. F1 skate out to the blue line with the puck and turn back.
- 3. D1 skate around the bottom of the circle and out to defend.
- 4. F1 attack vs. F2.
- 5. Do this at each end and out of both corners.
- 6. Everyone take turns attacking and defending.