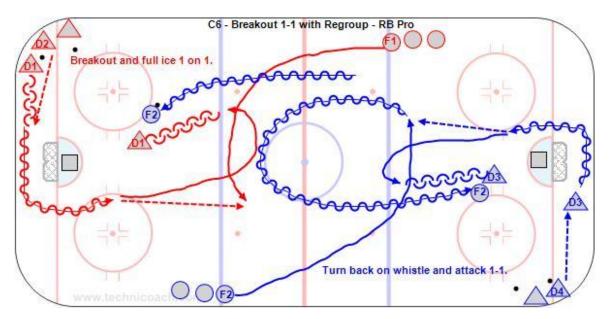

## C6 - Breakout 1-1 with Regroup - RB Pro

## **Key Points:**

Do this drill from both ends. Defense leave from diagonal corners and forwards from the blue lines. Attack with speed. Defenseman has to skate to tighten the gap, especially when there is a regroup.

## Description:

- 1. On whistle D1 get a pass from D2.
- 2. D1 Pass to F1 cutting across the middle.
- 3. F1 attack 1-1 vs. D3.
- 4. D1 defend 1-1 vs. F2.

## Add Regroup:

- 5. On the whistle F2 turn back and attack 1-1 vs. D3.
- \* This can also be done 2-1.

http://www.hockeycoachingabcs.com/mediagallery/media.php?f=0&sort=0&s=20150627110308625 https://youtu.be/r71SgRUnTGY