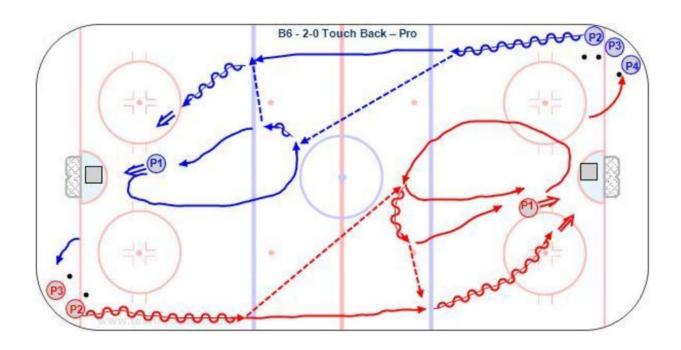

## B6 - 2-0 Touch Back - Pro

## **Key Points:**

Shoot while skating, follow your shot, give a target, pass hard, stay onside.

## Description:

- 1. P1 Start with a puck from diagonal corners.
- 2. Shoot and follow the shot for a rebound.
- 3. Skate back towards the original end and P2 leave.
- 4. P2 pass up to P1 and follow for a return pass.
- 5. P2 and P1 skate in and P2 shoot, both follow for a rebound.
- 6. P2 skate back for a pass from P3 and attack 2-0.
- 7. Continue the flow.