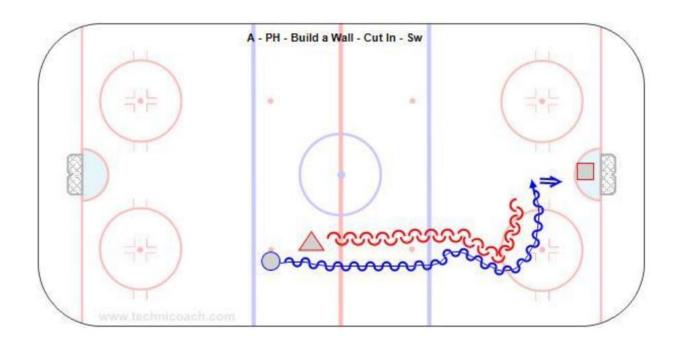

## A - PH - Build a Wall - Cut In - Sw

## **Key Points:**

Fake inside and go outside. Protect the puck with the body.

## **Description:**

Fake inside and get the shoulder in front of the defender then cut in. Hold the puck away from the defender and build a protective wall with your back, arm and lead leg. Good knee bend and cut to the net. Backhand if the goalie is moving or take the puck to the forehand and shoot. If possible cross the mid line to force the goalie to move and slide.