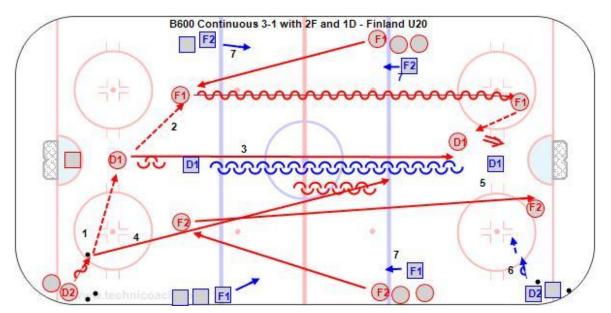

## C600 Continuous 3-1 with 2F and 1D - Finland U20

## **Description:**

- 1. Red D2 pass to Red D1.
- 2. Red D1 pass to Red F1 or F2 who attack vs. Blue D1.
- 3. Red D1 join the rush to make it 3-1.
- 4. Red D2 follow the play to the far blue line.
- 5. Red F1-F2-D1 shoot and rebound.
- 6. Blue D2 pass to Blue D1 who attack 3-1 vs. Red D2.
- 7. Continue this flow end to end.