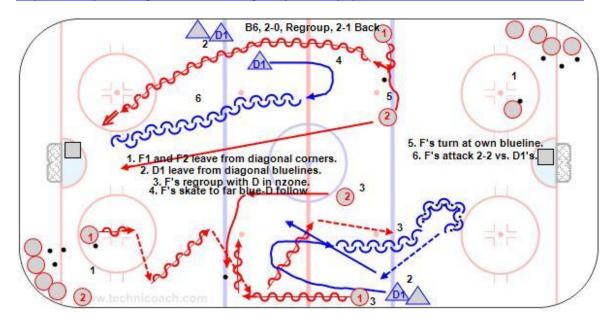

## B6, 2-0, Regroup, 2-1 Back

## **Description:**

- 1. F1 and F2 leave from diagonal corners.
- 2. D1 leave from diagonal bluelines.
- 3. F's regroup with D in nzone.
- 4. F's skate to far blue-D follow.
- 5. F's turn at own blueline.
- 6. F's attack 2-2 vs. D1's.