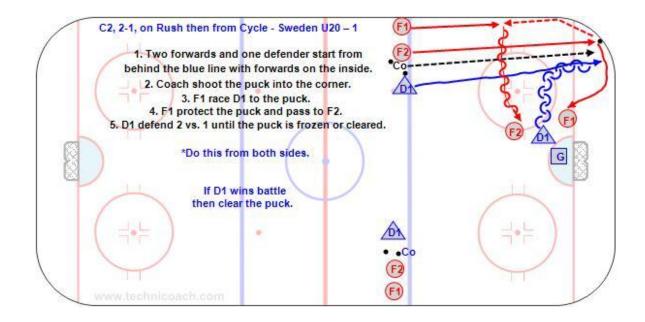

## C2, 2-1, on Rush then from Cycle - Sweden U20 – 1

## Description:

- 1. Two forwards and one defender start from behind the blue line with forwards on the inside.
- 2. Coach shoot the puck into the corner.
- 3. F1 race D1 to the puck.
- 4. If F1wins the battle then protect the puck and pass to F2.
- 5. D1 defend 2 vs. 1 until the puck is frozen or cleared.
- 6. If D1 wins the race then he clears the puck.