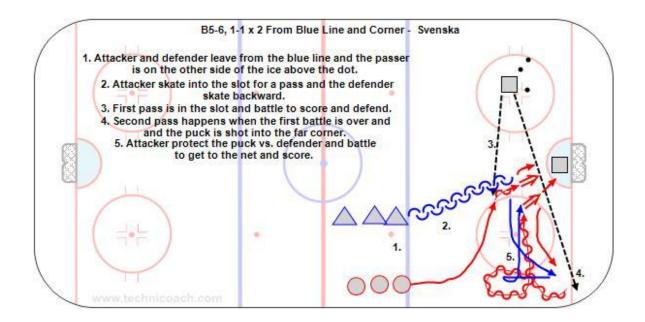

## B5-6, 1-1 x 2 From Blue Line and Corner - Svenska

## Description:

- 1. Attacker and defender leave from the blue line and the passer is on the other side of the ice above the dot.
- 2. Attacker skate into the slot for a pass and the defender skate backward.
- 3. First pass is in the slot and battle to score and defend.
- 4. Second pass happens when the first battle is over and the puck is shot into the far corner.
- 5. Attacker protect the puck vs. defender and battle to get to the net and score.