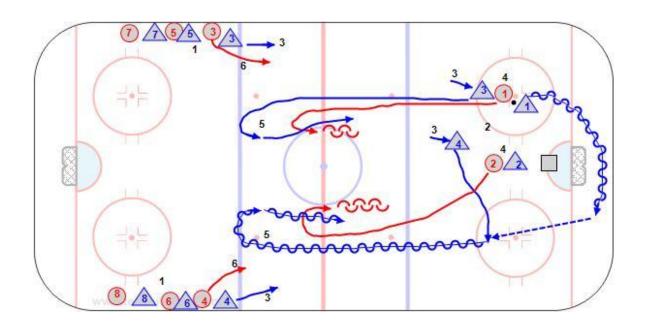

## DT 400 Continuous Game of 2 on 2

## **Key Points:**

Allow the attackers to cross the blue line before leaving.

Sequence is Support-Attack-Defend-Breakout-Rest

## **Description:**

- 1. Players line up behind the blue lines on each side.
- 2. Offensive 1 and 2 attack vs defenders 1 and 2
- 3. Defenders 3 and 4 leave and the support the defense from the top of the circle.
- 4. Offensive 1 and 2 must attack with speed.
- 5. After a goal, frozen puck or breakout pass 3 and 4 skate to the far blue line and turn to attack the original offensive 1 and 2.
- 6. Two players leave to support the defending team.
- 7. Continue this flow.