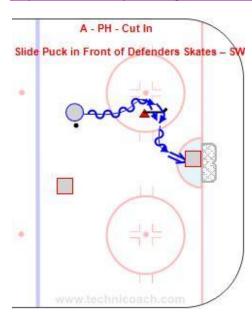

## A - PH - Cut In - Slide Puck in Front of Defenders Skates - SW

## Description:

- 1. Mimic the defensive triangle by putting a stick on top of a glove.
- 2. Fake outside then cut inside and slide the puck in front of the defenders skate.
- 3. Build a wall with the inside leg and back and cut in.