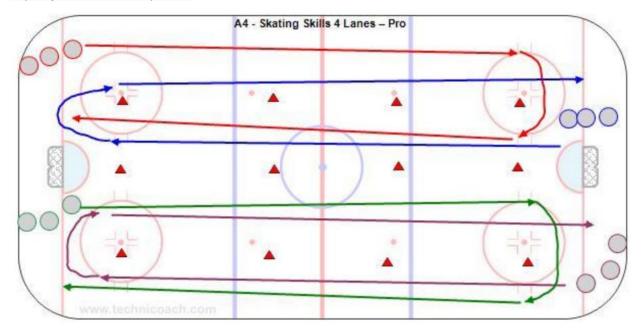

### Organization:

Divide the ice into 4 lanes with a group going down and back on the outside and middle lane on each half. Introduce a new skill after each down and back.

## Description:

- 1. Stride in an arc on the inside edges.
- 2. Cross-over with big strides on the outside edges.
- 3. Both legs at once on the inside edges and cross under to the outside edges.
- 4. Alternate sides with the heel to heel slide in an arc each way then add a stride.
- 5. Skate backward with a glide on the inside edges.
- 6. Backward step-over's to the outside edges and glide.
- 7. Quick backward step-over's.