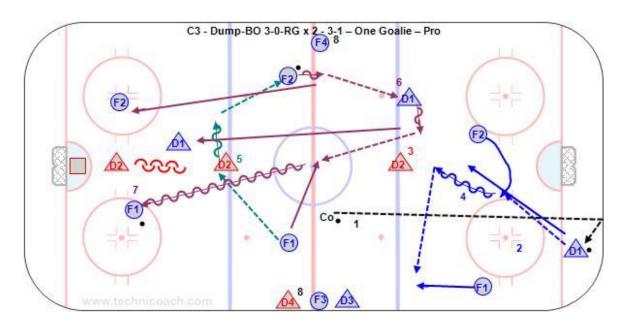

## **Key Points:**

This is a full ice drill with only one goalie. Players are lined up on the side in the neutral zone and coaches give passive resistance. Coach call various breakout options. This one is 'counter with wing on the far side.'

## Description:

- 1. Coach dumps the puck in.
- 2. D1 goes back for the puck and F1-F2 support from the strong side boards and middle.
- 3. D2 follow the play to the blue line.
- 4. D1 go back for the puck, shoulder check, turn up ice and pass to F1 or F2.
- 5. F1-F2 regroup in the neutral zone with D2.
- 6. F1-F2 do a second regroup with D1.
- 7. F1-F2-D1 attack 3-1 vs. D2.
- 8. F2-F4-D3-D4 repeat.