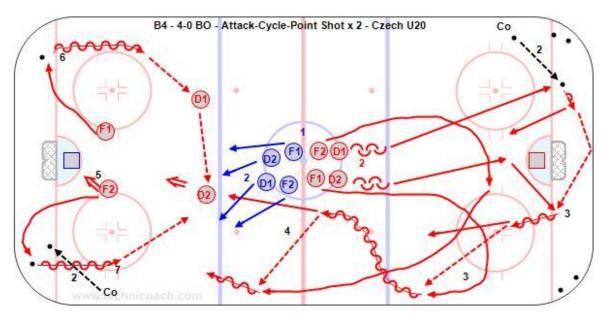

## B4 - 4-0 BO - Attack-Cycle-Point Shot x 2 - Czech U20

## Key Points:

Forwards skate to the big ice with the puck and pass to the outside for a wide entry into the zone. One forward screen and the other cycle high. Defense work on one timers and quick shots or high cycle options like back door plays.

## Description:

- 1. All of the players start from the middle circle.
- 2. Start with a coach at each end spot a puck on the goal line and D1-D2-F1-F2 leave from each end.
- 3. D1 shoulder check and pass over to D2 up to F1 or F2, attack 4-0.
- 4. F1-F2 attack and carry the puck to the 'Big Ice' between the dots and pass to the outside lane.
- 5. Shoot-rebound.
- 6. F1 get a puck in the corner and cycle high and pass to D1 to D2 who shoots F1-F2 screen.
- 7. F2 get a puck from the other corner, high cycle, pass to D2 to D1 who shoots, screen.

\* All of the high cycle options can be practiced with this drill.

\* D joining the rush can also be practiced in this drill.

http://www.hockeycoachingabcs.com/mediagallery/media.php?f=0&sort=0&s=20151011094759598