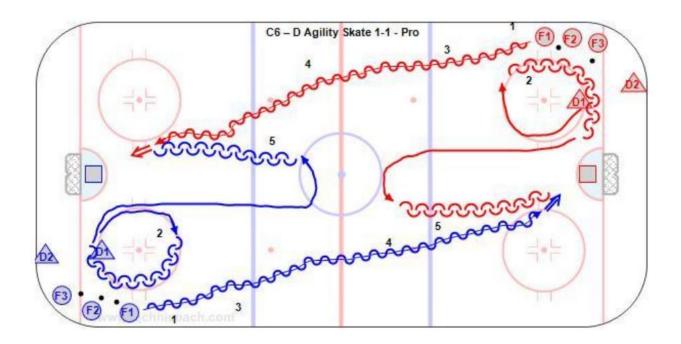

## **Description:**

- 1. Players start from diagonal corners.
- 2. D1 at each skate out around the circle, back toward the boards and up the middle.
- 3. F1 at each end leave when D1 starts up ice.
- 4. F1's continue to attack the goal at the far end.
- 5. D1's defend vs. F1 from the other end.
- 6. D's skate around inside-outside-up inside to blue line and 1-1.
- 7. Box out attacker after he shoots then look for the puck.
- \* Stick on puck and defensive side.