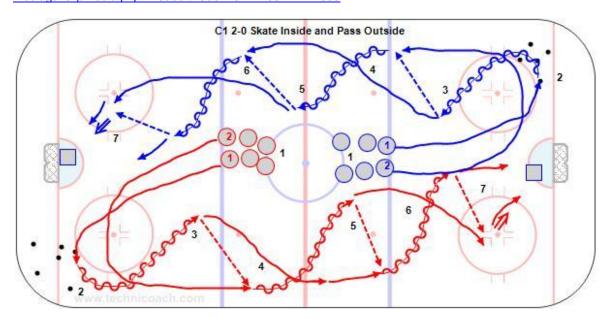

## C1 2-0 Skate Inside and Pass Outside

## **Key Points**

Skate to the big ice between the dots with the puck and pass to the outside. Pass and follow the pass taking the ice

## Description:

- 1. Line up in the C1 formation at the bluelines.
- 2. Two players leave from the front of each line and get a puck from the corner.
- 3. The first player skate inside the dot with the puck and pass to the second player on the outside.
- 4. First player follow the pass and cross 'taking the ice behind.'
- 5. The second player receive the pass and skate between the dots.
- 6. The second player now passes wide to the first player and follows the pass.
- 7. Shoot and rebound after one pass in the offensive zone.